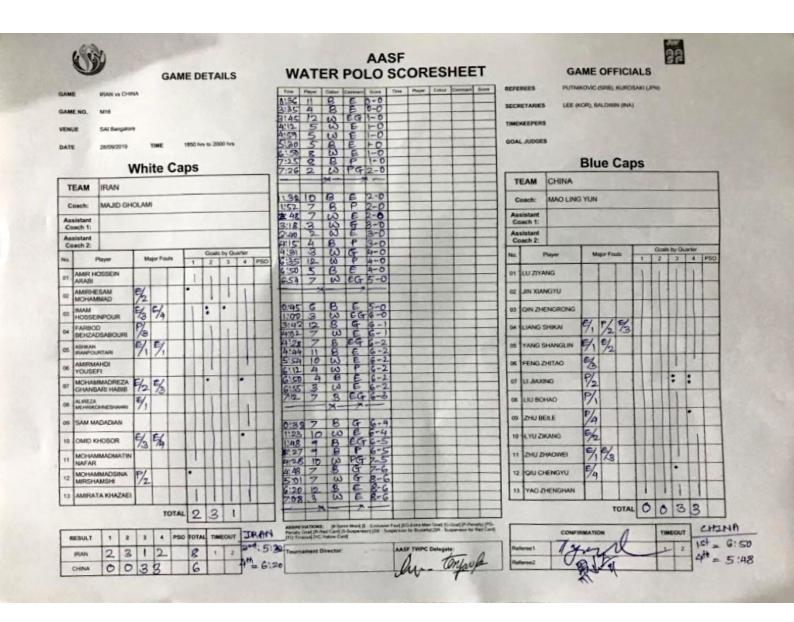

White Caps

SHOUSHE

助

TOTAL

#### AASF WATERD

GAME OFFICIALS

| 38 10 0 0 0 0 0 0 0 0 0 0 0 0 0 0 0 0 0 0                                                                                                 | WATER                                                                                                                                                                                                                                                                                                                                                                                                                                                                                                                                                                                                                                                                                                                                                                                                                                                                                                                                                                                                                                                                                                                                                                                                                                                                                                                                                                                                                                                                                                                                                                                                                                                                                                                                                                                                                                                                                                                                                                                                                                                                                                                          | Bearing La                                                                                                          | CORESHE       | ET |
|-------------------------------------------------------------------------------------------------------------------------------------------|--------------------------------------------------------------------------------------------------------------------------------------------------------------------------------------------------------------------------------------------------------------------------------------------------------------------------------------------------------------------------------------------------------------------------------------------------------------------------------------------------------------------------------------------------------------------------------------------------------------------------------------------------------------------------------------------------------------------------------------------------------------------------------------------------------------------------------------------------------------------------------------------------------------------------------------------------------------------------------------------------------------------------------------------------------------------------------------------------------------------------------------------------------------------------------------------------------------------------------------------------------------------------------------------------------------------------------------------------------------------------------------------------------------------------------------------------------------------------------------------------------------------------------------------------------------------------------------------------------------------------------------------------------------------------------------------------------------------------------------------------------------------------------------------------------------------------------------------------------------------------------------------------------------------------------------------------------------------------------------------------------------------------------------------------------------------------------------------------------------------------------|---------------------------------------------------------------------------------------------------------------------|---------------|----|
| 2                                                                                                                                         | THE PROPERTY OF A STATE OF A STAT | E 1-0                                                                                                               | The Sine Same |    |
| B E 5-0<br>12 12 B G G-1<br>17 W E G-1<br>18 Z B E G-2<br>14 10 W E G-2<br>14 10 W E G-2<br>14 10 W E G-2<br>15 3 W E G-2<br>16 3 W E G-2 | 3 4 3 3 3 3 3 3 3 3 3 3 3 3 3 3 3 3 3 3                                                                                                                                                                                                                                                                                                                                                                                                                                                                                                                                                                                                                                                                                                                                                                                                                                                                                                                                                                                                                                                                                                                                                                                                                                                                                                                                                                                                                                                                                                                                                                                                                                                                                                                                                                                                                                                                                                                                                                                                                                                                                        | 6 3-0<br>6 4-0<br>6 4-0<br>6 5-0                                                                                    |               |    |
|                                                                                                                                           | 45 6 8 W 12 12 8 W 13 14 10 W 13 14 10 W 13 15 15 15 15 15 15 15 15 15 15 15 15 15                                                                                                                                                                                                                                                                                                                                                                                                                                                                                                                                                                                                                                                                                                                                                                                                                                                                                                                                                                                                                                                                                                                                                                                                                                                                                                                                                                                                                                                                                                                                                                                                                                                                                                                                                                                                                                                                                                                                                                                           | E 5-0<br>E G 6-0<br>G 6-1<br>E 6-1<br>E 6-2<br>E 6-2<br>P 6-2<br>P 6-2<br>P 6-2<br>P 6-2<br>P 6-2<br>P 6-2<br>P 6-2 |               |    |

PATRICIAN COMPLETE ALPREADANT LANG

THEREFERS.

GOAL JUDGES

Blue Caps

| TEAM                  | CHINA    |      |         |    |   |    |          | -      |
|-----------------------|----------|------|---------|----|---|----|----------|--------|
| Coach                 | MAD LING | YUN  |         |    |   |    |          |        |
| Assistant<br>Coach 1: |          |      |         |    |   |    |          |        |
| Assistant<br>Coach 2  |          |      |         |    |   |    |          |        |
| No.                   | Player   | May  | or Foun | 1  |   |    | t by Out | octine |
| 91 LUZIY              | ANG      |      |         |    | 1 | 2  | 3        |        |
| 02 JIN XI             | ANGYU    |      |         |    |   | H  | 1        | H      |
| 03 QIN ZI             | HENGRONG |      |         |    |   | +  | +        | H      |
| 04 LIANG              | SHIKAL   | 9,   | 1/2     | EX | + | +  |          | +      |
| 05 YANG               | SHANGLIN | 10/1 | 12/2    |    | 1 | 10 | H        | -      |
| 06 FENC               | ZHITAO   | 图    | 100     | 1  | 1 | 1  | 11       | 1      |
| 07 LI JI              | XING     | P/s  |         | 1  | 1 | 1  | 1 3      |        |
| 08 LIU E              | ВОНАО    | P/   | 1       | 1  | 1 | 11 | 1        | 1      |
| 09 ZHU                | BEILE    | P    | 4       | 1  | 1 |    |          | 1      |
| 10 LYU                | ZIKANG   | 5    | 4       | 1  | 1 |    |          | 1      |
| 11 ZHI                | JZHAOWEI | E    | 10      | 3  |   |    | 11       | 1      |
| 12 QIL                | CHENGYU  | E    | 4       | 9  |   | 1  | 1        | 1.     |
|                       |          | 10   | 113     |    |   | 1  |          | -3     |

CONFIRMATION Referee1 Referen2

JRAH! PSO TOTAL 204, 5:30 Tournament Director 8 4th 6:20

ADDREVIATIONS: (A Servi Wunt) (E. Common Foot) (EG-Extra Man Coat) (S-Goat) (P. Penutry (PG-Penutry Goat) (R-Red Card) (S-Suspension for Broading) (SR: Suspension for Red Card) (PG-Tresout) (YC-Yathay Card)

AASF TWPC Delegate: