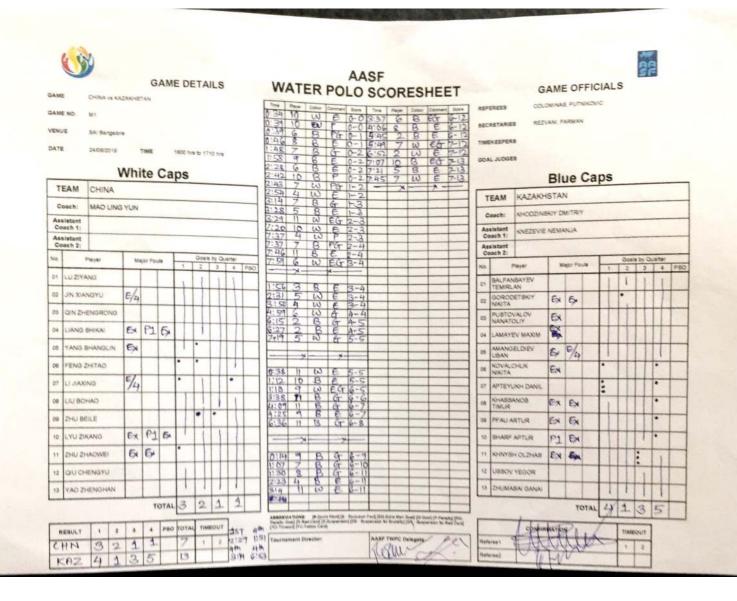

| -                       | arter<br>4       |                       |                       |                     |            |
| 00    | -              | **          | -             | -           |            |                | -              |                     |                     |              |            |             |                         | PSO              |                       |                       |                     |            |
|       |                |             |               |             |            |                |                |                     |                     |              |            |             |                         |                  |                       |                       |                     |            |









| 6    |                         |         | 0       | SAN  | IE D   | ETA     | AIĽS   | 3       |     | V     | ΙAΊ     | ER                    | R F                |                        | AA<br>LO                 |           | OR                         | ES                      | HE                       | ET                      |      |                  | G