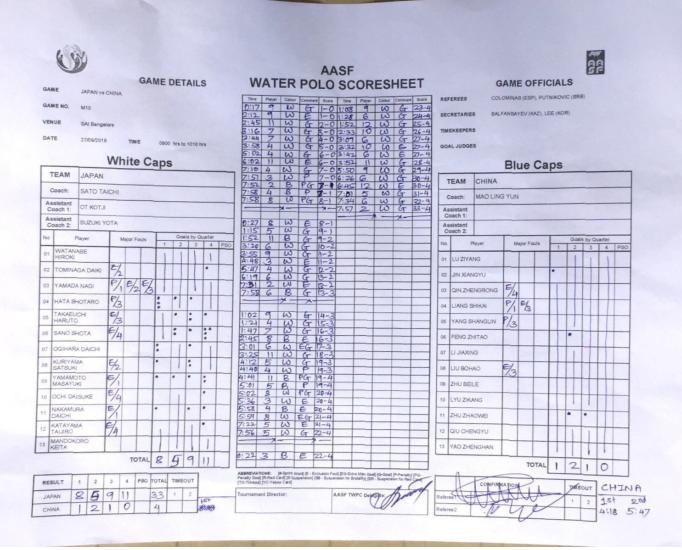

White Caps

SHOUSHE

助

TOTAL

#### AASF WATERD

GAME OFFICIALS

| 38 10 0 0 0 0 0 0 0 0 0 0 0 0 0 0 0 0 0 0                                                                                                 | WATER                                                                                                                                                                                                                                                                                                                                                                                                                                                                                                                                                                                                                                                                                                                                                                                                                                                                                                                                                                                                                                                                                                                                                                                                                                                                                                                                                                                                                                                                                                                                                                                                                                                                                                                                                                                                                                                                                                                                                                                                                                                                                                                          | Bearing La                                                                                                          | CORESHE       | ET |
|-------------------------------------------------------------------------------------------------------------------------------------------|--------------------------------------------------------------------------------------------------------------------------------------------------------------------------------------------------------------------------------------------------------------------------------------------------------------------------------------------------------------------------------------------------------------------------------------------------------------------------------------------------------------------------------------------------------------------------------------------------------------------------------------------------------------------------------------------------------------------------------------------------------------------------------------------------------------------------------------------------------------------------------------------------------------------------------------------------------------------------------------------------------------------------------------------------------------------------------------------------------------------------------------------------------------------------------------------------------------------------------------------------------------------------------------------------------------------------------------------------------------------------------------------------------------------------------------------------------------------------------------------------------------------------------------------------------------------------------------------------------------------------------------------------------------------------------------------------------------------------------------------------------------------------------------------------------------------------------------------------------------------------------------------------------------------------------------------------------------------------------------------------------------------------------------------------------------------------------------------------------------------------------|---------------------------------------------------------------------------------------------------------------------|---------------|----|
| 2                                                                                                                                         | THE PROPERTY OF A STATE OF A STAT | E 1-0                                                                                                               | The Sine Same |    |
| B E 5-0<br>12 12 B G G-1<br>17 W E G-1<br>18 Z B E G-2<br>14 10 W E G-2<br>14 10 W E G-2<br>14 10 W E G-2<br>15 3 W E G-2<br>16 3 W E G-2 | 3 4 3 3 3 3 3 3 3 3 3 3 3 3 3 3 3 3 3 3                                                                                                                                                                                                                                                                                                                                                                                                                                                                                                                                                                                                                                                                                                                                                                                                                                                                                                                                                                                                                                                                                                                                                                                                                                                                                                                                                                                                                                                                                                                                                                                                                                                                                                                                                                                                                                                                                                                                                                                                                                                                                        | 6 3-0<br>6 4-0<br>6 4-0<br>6 5-0                                                                                    |               |    |
|                                                                                                                                           | 45 6 8 W 12 12 8 W 13 14 10 W 13 14 10 W 13 15 15 15 15 15 15 15 15 15 15 15 15 15                                                                                                                                                                                                                                                                                                                                                                                                                                                                                                                                                                                                                                                                                                                                                                                                                                                                                                                                                                                                                                                                                                                                                                                                                                                                                                                                                                                                                                                                                                                                                                                                                                                                                                                                                                                                                                                                                                                                                                                           | E 5-0<br>E G 6-0<br>G 6-1<br>E 6-1<br>E 6-2<br>E 6-2<br>P 6-2<br>P 6-2<br>P 6-2<br>P 6-2<br>P 6-2<br>P 6-2<br>P 6-2 |               |    |

PATRICIAN COMPLETE ALPREADANT LANG

THEREFERS.

GOAL JUDGES

Blue Caps

| TEAM                  | CHINA    |      |         |    |   |    |          | -      |
|-----------------------|----------|------|---------|----|---|----|----------|--------|
| Coach                 | MAD LING | YUN  |         |    |   |    |          |        |
| Assistant<br>Coach 1: |          |      |         |    |   |    |          |        |
| Assistant<br>Coach 2  |          |      |         |    |   |    |          |        |
| No.                   | Player   | May  | or Foun | 1  |   |    | t by Out | octine |
| 91 LUZIY              | ANG      |      |         |    | 1 | 2  | 3        |        |
| 02 JIN XI             | ANGYU    |      |         |    |   | H  | 1        | H      |
| 03 QIN ZI             | HENGRONG |      |         |    |   | +  | +        | H      |
| 04 LIANG              | SHIKAL   | 9,   | 1/2     | EX | + | +  |          | +      |
| 05 YANG               | SHANGLIN | 10/1 | 12/2    |    | 1 | 10 | H        | -      |
| 06 FENC               | ZHITAO   | 图    | 100     | 1  | 1 | 1  | 11       | 1      |
| 07 LI JI              | XING     | P/s  |         | 1  | 1 | 1  | 1 3      |        |
| 08 LIU E              | ВОНАО    | P/   | 1       | 1  | 1 | 11 | 1        | 1      |
| 09 ZHU                | BEILE    | P    | 4       | 1  | 1 |    |          | 1      |
| 10 LYU                | ZIKANG   | 5    | 4       | 1  | 1 |    |          | 1      |
| 11 ZHI                | JZHAOWEI | E    | 10      | 3  |   |    | 11       | 1      |
| 12 QIL                | CHENGYU  | E    | 4       | 9  |   | 1  | 1        | 1.     |
|                       |          | 10   | 113     |    |   | 1  |          | -3     |

CONFIRMATION Referee1 Referen2

JRAH! PSO TOTAL 204, 5:30 Tournament Director 8 4th 6:20

ADDREVIATIONS: (A Servi Wunt) (E. Common Foot) (EG-Extra Man Coat) (S-Goat) (P. Penutry (PG-Penutry Goat) (R-Red Card) (S-Suspension for Broading) (SR: Suspension for Red Card) (PG-Tresout) (YC-Yathay Card)

AASF TWPC Delegate: