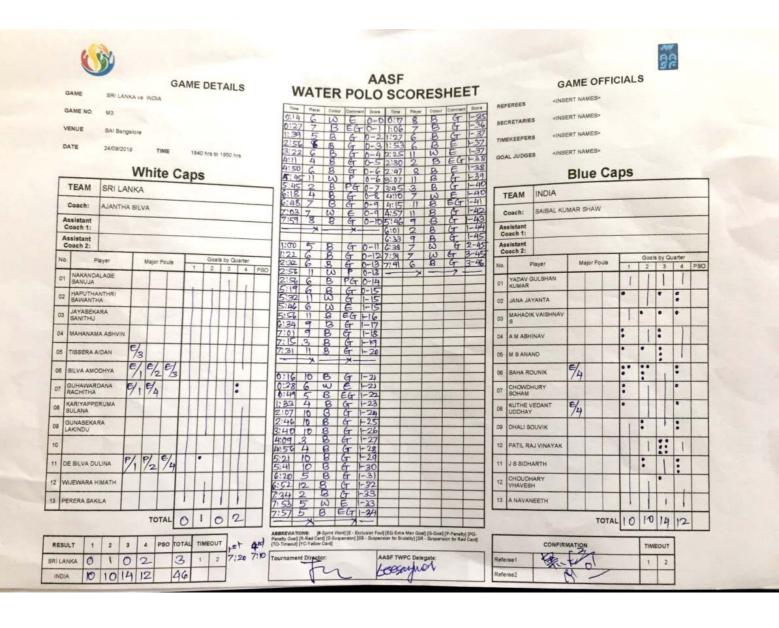

#### White Caps

|       | 3           | 12        | =            | 6                    | 8            | 8            | 07        | 8           | 8         | 2           | 8                     | 92           | 91                     | No          | 03               | 50                    |                   |       |
|-------|-------------|-----------|--------------|----------------------|--------------|--------------|-----------|-------------|-----------|-------------|-----------------------|--------------|------------------------|-------------|------------------|-----------------------|-------------------|-------|
|       | A NAVANEETH | CHOUDHARY | J S SIDHARTH | PATIL RAJ<br>VINAYAK | DHALI SOUVIK | NUTHE VEDANT | CHOWDHURY | SAHA ROUNIK | M S ANANO | A M ABHINAV | MAHADIK<br>VAISHNAV S | JANA JAYANTA | YADAV (                |             | oach 2:          | Assistant<br>Coach 1: | Coach:            | TEAM  |
|       | низэ        | MRY<br>1  | ARTH         |                      | MIANO        | EDANT        | HURY      | MINIO       | 0         | WAV         | NS X                  | YANTA        | YADAV GULSHAN<br>KUMAR | Player      |                  |                       | SAIBAL KUMAR SHAW | INDIA |
|       |             | 42        | 4/2          | 25                   |              | 200          |           | 14          |           | 25          |                       | 1/2          |                        | W           |                  |                       | KUMAR             |       |
| TOTAL |             |           |              |                      |              |              |           |             |           |             |                       | SP           |                        | Major Fours |                  |                       | WAHS              |       |
| 63    |             |           |              |                      |              |              |           | 4           | •••       |             |                       |              |                        | -           |                  |                       | N.                |       |
| co    |             |           |              | ••                   | -            |              |           |             |           |             |                       |              | _                      | 2           | Gos              |                       |                   |       |
| 10    |             |           |              |                      | No.          |              |           | LOS .       |           | -           | ••                    | -            | 500                    | 3           | Goals by Quarter |                       |                   |       |
| _     | -           |           |              |                      |              |              |           |             |           | -           | 00.0                  |              |                        | 4           | arter            |                       | 1                 |       |
|       | 100         | 116       |              |                      |              | 117          |           | 100         |           | 7.6         |                       |              |                        | PSO         |                  |                       | 130               |       |

| 123 |   |      |      |      |      |        |       |      |       |      |      |      |      | 0    |   | W    | N    |      |      |      |      |   |   | Š    |      |
|-----|---|------|------|------|------|--------|-------|------|-------|------|------|------|------|------|---|------|------|------|------|------|------|---|---|------|------|
|     | I | 7:57 | 7:31 | 6:57 | 6140 | 6:17   | 6:04  | 414S | 5614  | 3:15 | 1:42 | 1:26 | 1:02 | 8410 | I | 7:40 | 6:47 | 6:28 | C:40 | 5:3  | 2:30 |   |   | 7:51 | 1:36 |
|     |   | 1    | 100  | 7    | 4    | 7      | =     | 2    | 6     | 5    | 6    | 0    | 10   | =    |   | 0    | G    | 1    | 0    | 8    | 00   |   |   | 8    | 4    |
| H   |   |      |      |      |      |        |       |      |       |      |      | 3    | B    | ε    | X | ε    | ક    | B    | 3    | Ø    | to   |   | K | 2    | 3    |
| Ħ   |   | q    | T    | 9    | ক    | m      | ক     | SR   | 1     | 9    | EG   | m    | 53   | a    | - | _    | 9    | _    | -    | _    | _    | 1 |   | 53   | m    |
|     |   | 9718 | 4H/  | 9-17 | 9-16 | 51-15  | 21-12 | 9-14 | 9-14  | 9-14 | 8-14 | 8-18 | 8-13 | 8-12 | 1 | 8-12 | 7-12 | 6-12 | 6-11 | 6-1) | 6-10 |   |   | 6-9  | 00   |
|     |   |      |      |      |      |        |       |      | 10000 |      |      |      |      |      |   | 83   |      |      |      |      |      |   |   |      |      |
|     |   | 1    |      |      |      |        |       |      |       |      |      |      |      |      |   |      |      |      |      |      |      | 1 | - |      |      |
|     | 1 | 1    | 1    |      |      | To the |       |      |       |      |      |      |      |      |   |      |      |      |      |      |      |   | - | -    | 0    |
|     |   |      |      |      |      |        |       |      |       |      |      |      |      |      |   |      |      |      |      |      |      | - | 1 |      |      |
|     |   |      | F    |      | 1    | 3      |       |      |       |      |      |      | 1    |      |   |      |      |      |      | 7    |      |   |   |      |      |

ABBREVIATIONS: [a-Spres Wors] [i Penalty Goal] [R-Red Card] [S-Suspense [TO-Timeout] [VC-Yellow Card]

ournament Director

RESULT

PSO TOTAL TIMEOUT

JAPAN

S

Ø

00

INDIA

2

Referee 1

TIMEOUT