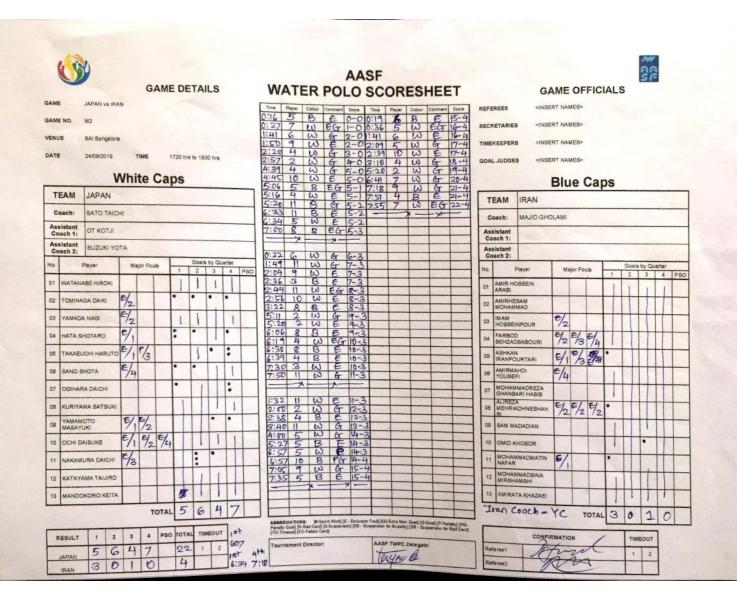

#### AASF WATERD

GAME OFFICIALS

| 38 10 0 0 0 0 0 0 0 0 0 0 0 0 0 0 0 0 0 0                                                                                                 | WATER                                                                                                                                                                                                                                                                                                                                                                                                                                                                                                                                                                                                                                                                                                                                                                                                                                                                                                                                                                                                                                                                                                                                                                                                                                                                                                                                                                                                                                                                                                                                                                                                                                                                                                                                                                                                                                                                                                                                                                                                                                                                                                                          | Bearing La                                                                                                          | CORESHE       | ET |
|-------------------------------------------------------------------------------------------------------------------------------------------|--------------------------------------------------------------------------------------------------------------------------------------------------------------------------------------------------------------------------------------------------------------------------------------------------------------------------------------------------------------------------------------------------------------------------------------------------------------------------------------------------------------------------------------------------------------------------------------------------------------------------------------------------------------------------------------------------------------------------------------------------------------------------------------------------------------------------------------------------------------------------------------------------------------------------------------------------------------------------------------------------------------------------------------------------------------------------------------------------------------------------------------------------------------------------------------------------------------------------------------------------------------------------------------------------------------------------------------------------------------------------------------------------------------------------------------------------------------------------------------------------------------------------------------------------------------------------------------------------------------------------------------------------------------------------------------------------------------------------------------------------------------------------------------------------------------------------------------------------------------------------------------------------------------------------------------------------------------------------------------------------------------------------------------------------------------------------------------------------------------------------------|---------------------------------------------------------------------------------------------------------------------|---------------|----|
| 2                                                                                                                                         | THE PROPERTY OF A STATE OF A STAT | E 1-0                                                                                                               | The Sine Same |    |
| B E 5-0<br>12 12 B G G-1<br>17 W E G-1<br>18 Z B E G-2<br>14 10 W E G-2<br>14 10 W E G-2<br>14 10 W E G-2<br>15 3 W E G-2<br>16 3 W E G-2 | 3 4 3 3 3 3 3 3 3 3 3 3 3 3 3 3 3 3 3 3                                                                                                                                                                                                                                                                                                                                                                                                                                                                                                                                                                                                                                                                                                                                                                                                                                                                                                                                                                                                                                                                                                                                                                                                                                                                                                                                                                                                                                                                                                                                                                                                                                                                                                                                                                                                                                                                                                                                                                                                                                                                                        | 6 3-0<br>6 4-0<br>6 4-0<br>6 5-0                                                                                    |               |    |
|                                                                                                                                           | 45 6 8 W 12 12 8 W 13 14 10 W 13 14 10 W 13 15 15 15 15 15 15 15 15 15 15 15 15 15                                                                                                                                                                                                                                                                                                                                                                                                                                                                                                                                                                                                                                                                                                                                                                                                                                                                                                                                                                                                                                                                                                                                                                                                                                                                                                                                                                                                                                                                                                                                                                                                                                                                                                                                                                                                                                                                                                                                                                                           | E 5-0<br>E G 6-0<br>G 6-1<br>E 6-1<br>E 6-2<br>E 6-2<br>P 6-2<br>P 6-2<br>P 6-2<br>P 6-2<br>P 6-2<br>P 6-2<br>P 6-2 |               |    |

PATRICIAN COMPLETE ALPREADANT LANG

THEREFERS.

GOAL JUDGES

Blue Caps

| TEAM                  | CHINA    |      |         |    |   |    |          | -      |
|-----------------------|----------|------|---------|----|---|----|----------|--------|
| Coach                 | MAD LING | YUN  |         |    |   |    |          |        |
| Assistant<br>Coach 1: |          |      |         |    |   |    |          |        |
| Assistant<br>Coach 2  |          |      |         |    |   |    |          |        |
| No.                   | Player   | May  | or Foun | 1  |   |    | t by Out | octine |
| 91 LUZIY              | ANG      |      |         |    | 1 | 2  | 3        |        |
| 02 JIN XI             | ANGYU    |      |         |    |   | H  | 1        | H      |
| 03 QIN ZI             | HENGRONG |      |         |    |   | +  | +        | H      |
| 04 LIANG              | SHIKAL   | 9,   | 1/2     | EX | + | +  |          | +      |
| 05 YANG               | SHANGLIN | 10/1 | 12/2    |    | 1 | 10 | H        | -      |
| 06 FENC               | ZHITAO   | 图    | 100     | 1  | 1 | 1  | 11       | 1      |
| 07 LI JI              | XING     | P/s  |         | 1  | 1 | 1  | 1 3      |        |
| 08 LIU E              | ВОНАО    | P/   | 1       | 1  | 1 | 11 | 1        | 1      |
| 09 ZHU                | BEILE    | P    | 4       | 1  | 1 |    |          | 1      |
| 10 LYU                | ZIKANG   | 5    | 4       | 1  | 1 |    |          | 1      |
| 11 ZHI                | JZHAOWEI | E    | 10      | 3  |   |    | 11       | 1      |
| 12 QIL                | CHENGYU  | E    | 4       | 9  |   | 1  | 1        | 1.     |
|                       |          | 10   | 113     |    |   | 1  |          | -3     |

CONFIRMATION Referee1 Referen2

JRAH! PSO TOTAL 204, 5:30 Tournament Director 8 4th 6:20

ADDREVIATIONS: (A Servi Wunt) (E. Common Foot) (EG-Extra Man Coat) (S-Goat) (P. Penutry (PG-Penutry Goat) (R-Red Card) (S-Suspension for Broading) (SR: Suspension for Red Card) (PG-Tresout) (YC-Yathay Card)

AASF TWPC Delegate: