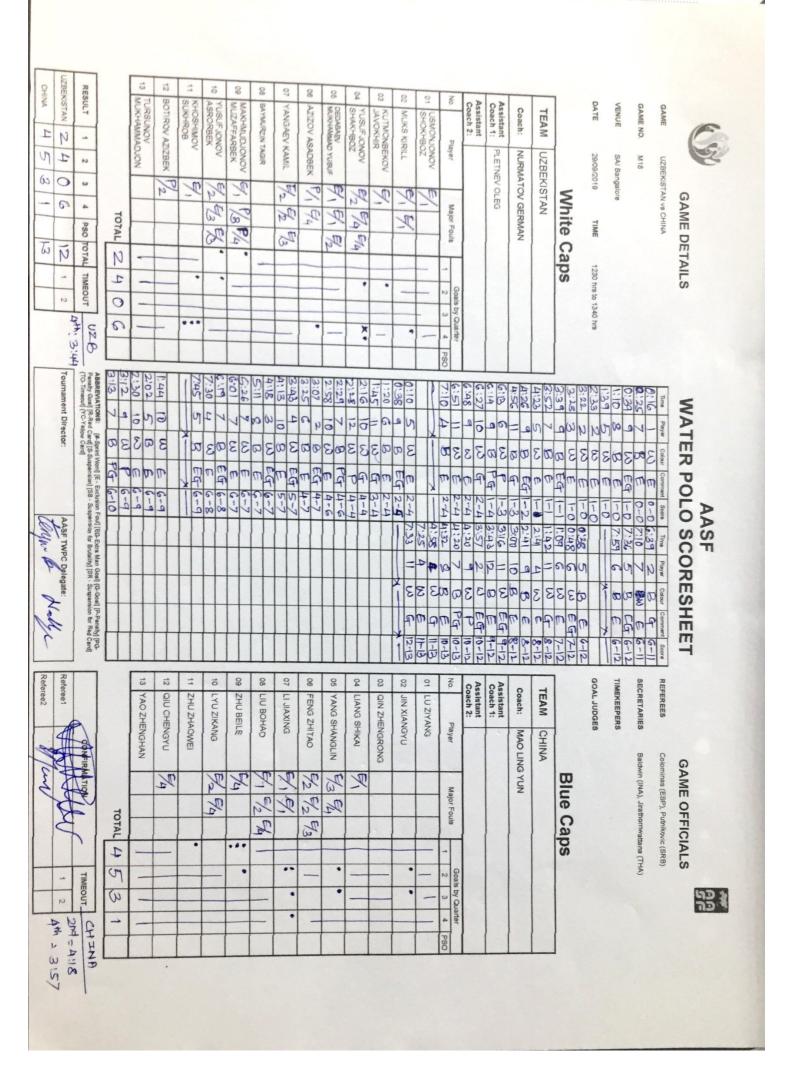

| -                       | arter<br>4       |                       |                       |                     |            |
| 00    | -              | **          | -             | -           |            |                | -              |                     |                     |              |            |             |                         | PSO              |                       |                       |                     |            |
|       |                |             |               |             |            |                |                |                     |                     |              |            |             |                         |                  |                       |                       |                     |            |









| 6    |                         |         | 0       | SAN  | IE D   | ETA     | AIĽS   | 3       |     | V     | ΙAΊ     | ER                    | R F                |                        | AA<br>LO                 |           | OR                         | ES                      | HE                       | ET                      |      |                  | G