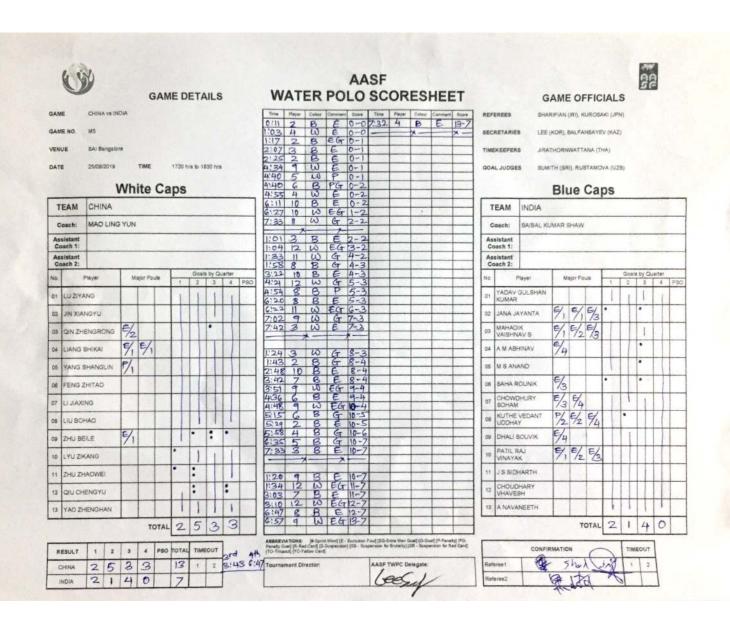

PATRICIAN COMPLETE ALPREADANT LANG

THEREFERS.

GOAL JUDGES

Blue Caps

| TEAM                  | CHINA    |      |         |    |   |    |          | -      |
|-----------------------|----------|------|---------|----|---|----|----------|--------|
| Coach                 | MAD LING | YUN  |         |    |   |    |          |        |
| Assistant<br>Coach 1: |          |      |         |    |   |    |          |        |
| Assistant<br>Coach 2  |          |      |         |    |   |    |          |        |
| No.                   | Player   | May  | or Foun | 1  |   |    | t by Out | octine |
| 91 LUZIY              | ANG      |      |         |    | 1 | 2  | 3        |        |
| 02 JIN XI             | ANGYU    |      |         |    |   | H  | 1        | H      |
| 03 QIN ZI             | HENGRONG |      |         |    |   | +  | +        | H      |
| 04 LIANG              | SHIKAL   | 9,   | 1/2     | EX | + | +  |          | +      |
| 05 YANG               | SHANGLIN | 10/1 | 12/2    |    | 1 | 10 | H        | -      |
| 06 FENC               | ZHITAO   | 图    | 100     | 1  | 1 | 1  | 11       | 1      |
| 07 LI JI              | XING     | P/s  |         | 1  | 1 | 1  | 1 3      |        |
| 08 LIU E              | ВОНАО    | P/   | 1       | 1  | 1 | 11 | 1        | 1      |
| 09 ZHU                | BEILE    | P    | 4       | 1  | 1 |    |          | 1      |
| 10 LYU                | ZIKANG   | 5    | 4       | 1  | 1 |    |          | 1      |
| 11 ZHI                | JZHAOWEI | E    | 10      | 3  |   |    | 11       | 1      |
| 12 QIL                | CHENGYU  | E    | 4       | 9  |   | 1  | 1        | 1.     |
|                       |          | 10   | 113     |    |   | 1  |          | -3     |

CONFIRMATION Referee1 Referen2

JRAH! PSO TOTAL 204, 5:30 Tournament Director 8 4th 6:20

ADDREVIATIONS: (A Servi Wunt) (E. Common Foot) (EG-Extra Man Coat) (S-Goat) (P. Penutry (PG-Penutry Goat) (R-Red Card) (S-Suspension for Broading) (SR: Suspension for Red Card) (PG-Tresout) (YC-Yathay Card)

AASF TWPC Delegate:

## GAME OFFICIALS

לים מו מר

REFEREES SECRETARIES

LEE (KOR), JIRATHORNWATTANA (THA)

GOAL JUDGES MALININ (UZB), RUSTAMOVA (UZB) TIMEKEEPERS