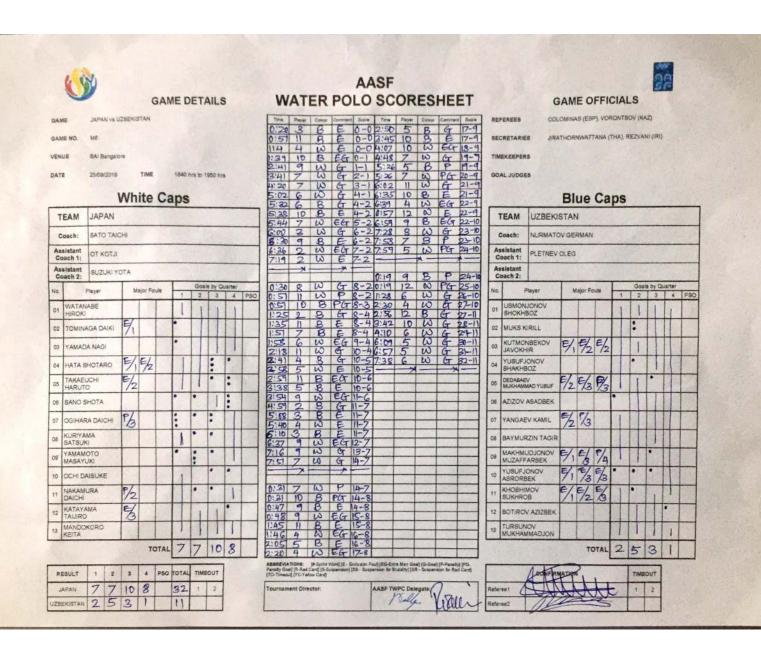

## WATER POLO SCORESHEET

DATE VENUE GAME NO. INDIA vs JAPAN SAI Bangalore 28/09/2019 1730 hrs to 1840 hrs

708 5 66 55 66

ದ್ದ ಪ್ರಥವಣ್ಣ